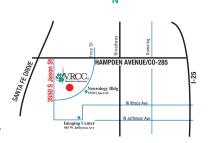

## **Referral Form**

303 874 PETS (7387) • 303 874 2040 (FAX) 3550 S. Jason Street • Englewood, CO 80110 www.vrcc.com

| Today's Date                            |                               |          |          |  |  |
|-----------------------------------------|-------------------------------|----------|----------|--|--|
| Referred to Dr.                         | Referred by Dr.               |          |          |  |  |
| Referring Hospital                      |                               |          |          |  |  |
| Address                                 |                               |          |          |  |  |
| Phone ( )                               | Fax ( )                       | E-m      | ail      |  |  |
| How would you like to be contacted?     | Phone Fax E-r                 | mail     |          |  |  |
| Client Name                             |                               |          |          |  |  |
| Client Address                          | ddress E-mail                 |          |          |  |  |
| Home Phone ( )                          | Business Phone (              | )        | Cell ( ) |  |  |
| Patient's Name                          | Species                       |          |          |  |  |
| Breed                                   | Sex: F SF M CM Unknown Age    |          |          |  |  |
| Estimated Time Of Arrival:              | Appointment Date/Time:        |          |          |  |  |
| Tentative Diagnosis/Chief Complaint     |                               |          |          |  |  |
|                                         |                               |          |          |  |  |
| History/Physical Findings               |                               |          |          |  |  |
|                                         |                               |          |          |  |  |
|                                         |                               |          |          |  |  |
| Laboratory Data (Attach copies of resu  | lts; email to: records@vrcc.c | om)      |          |  |  |
|                                         |                               |          |          |  |  |
| Treatments (Include medications and o   | losages; email to records@vr  | rcc.com) |          |  |  |
|                                         |                               |          |          |  |  |
| Radiographs (Films will be returned; el | mail to records@vrcc.com)     |          |          |  |  |
|                                         |                               |          |          |  |  |
| Special Requests/Comments               |                               |          |          |  |  |
|                                         |                               |          |          |  |  |
|                                         |                               |          |          |  |  |
| l .                                     |                               |          |          |  |  |